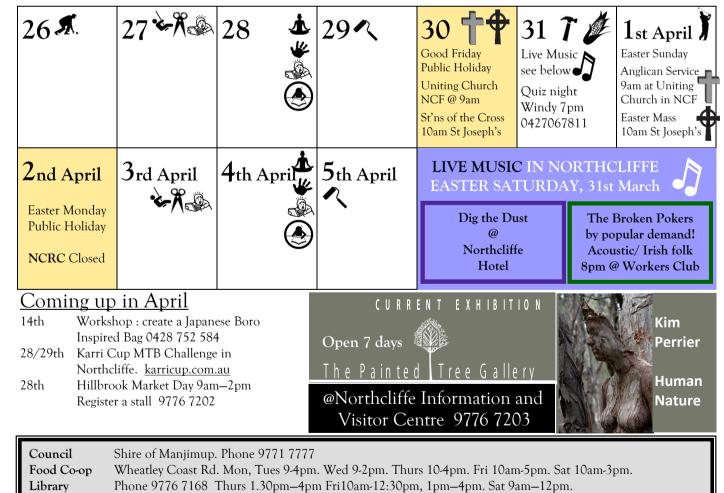

## **CHURCH**

Anglican and Uniting Church 9am, except for 5th Sundays. See Calendar for exception on 25th March. Claudette 97767104

Gwen 0419774323 bewithgwen.com

Catholic church - St Joseph's 4pm. No March Mass. Good Friday 10am and Easter Sunday Mass 1 April. Anne 9776 7006.