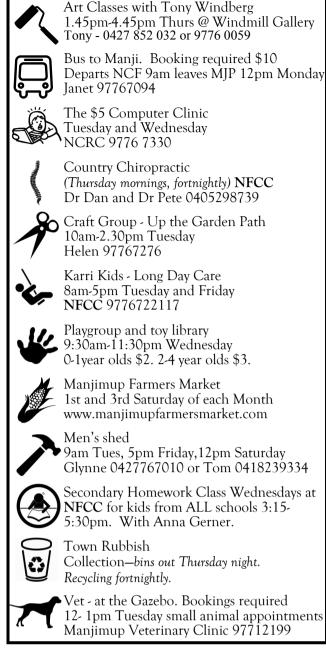

## **SPORT & RECREATION** NYTRO Friday nights 5:30-8.30pm during school terms. Contact NFCC Call 9776 7221 Rhyme time & Story time @ Library 10:00am Monday 9776 7168 Lawn Bowls @ NCF Rec grounds Mondays 5pm Call Deni on 9776 7084 Golf Club Open Seven Days. Comps Sun 10am Craig 0427859701 Circuit Training, Friday Fitness \$10 NRC Wednesday, Friday 9am-10am Jenny 97767139 Cricket Training Thursdays 4.30pm @ NCF Rec grounds First Home game Saturday 9th December Tennis - Fridays 5pm til late. BYO BBQ and drinks. Contact Fiona 9776 7071 Yoga - bookings required 8:00am Wednesdays at the Family Centre (NFCC)